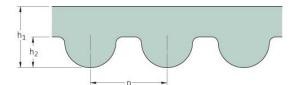

## PHG 2000-8M-50

| No. of teeth      | 250   |
|-------------------|-------|
| Pitch length (in) | 78.74 |
| Pitch length (mm) | 2000  |
| h1 = Height (mm)  | 5.6   |
| Width (mm)        | 50    |
| Sleeve (Y/N)      | N     |