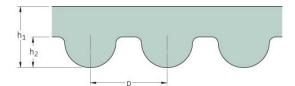

## PHG 1936-8M-85

| No. of teeth      | 242   |
|-------------------|-------|
| Pitch length (in) | 76.22 |
| Pitch length (mm) | 1936  |
| h1 = Height (mm)  | 5.6   |
| Width (mm)        | 85    |
| Sleeve (Y/N)      | N     |