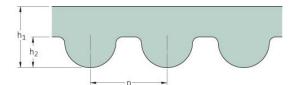

## PHG 1856-8M-50

| No. of teeth      | 232   |
|-------------------|-------|
| Pitch length (in) | 73.07 |
| Pitch length (mm) | 1856  |
| h1 = Height (mm)  | 5.6   |
| Width (mm)        | 50    |
| Sleeve (Y/N)      | N     |