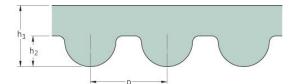

## PHG 1600-8M-85

| No. of teeth      | 200   |
|-------------------|-------|
| Pitch length (in) | 62.99 |
| Pitch length (mm) | 1600  |
| h1 = Height (mm)  | 5.6   |
| Width (mm)        | 85    |
| Sleeve (Y/N)      | N     |