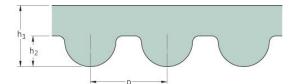

## PHG 1360-8M-50

| No. of teeth      | 170   |
|-------------------|-------|
| Pitch length (in) | 53.54 |
| Pitch length (mm) | 1360  |
| h1 = Height (mm)  | 5.6   |
| Width (mm)        | 50    |
| Sleeve (Y/N)      | N     |