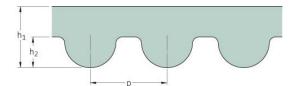

## PHG 1344-8M-85

| No. of teeth      | 168   |
|-------------------|-------|
| Pitch length (in) | 52.91 |
| Pitch length (mm) | 1344  |
| h1 = Height (mm)  | 5.6   |
| Width (mm)        | 85    |
| Sleeve (Y/N)      | N     |