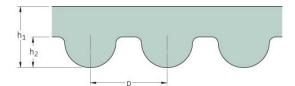

## PHG 1328-8M-85

| No. of teeth      | 166   |
|-------------------|-------|
| Pitch length (in) | 52.28 |
| Pitch length (mm) | 1328  |
| h1 = Height (mm)  | 5.6   |
| Width (mm)        | 85    |
| Sleeve (Y/N)      | N     |