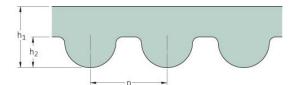

## PHG 1312-8M-50

| No. of teeth      | 164   |
|-------------------|-------|
| Pitch length (in) | 51.65 |
| Pitch length (mm) | 1312  |
| h1 = Height (mm)  | 5.6   |
| Width (mm)        | 50    |
| Sleeve (Y/N)      | N     |