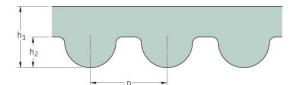

## PHG 1264-8M-85

| No. of teeth      | 158   |
|-------------------|-------|
| Pitch length (in) | 49.76 |
| Pitch length (mm) | 1264  |
| h1 = Height (mm)  | 5.6   |
| Width (mm)        | 85    |
| Sleeve (Y/N)      | N     |