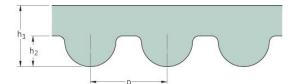

## PHG 1256-8M-50

| No. of teeth      | 157   |
|-------------------|-------|
| Pitch length (in) | 49.45 |
| Pitch length (mm) | 1256  |
| h1 = Height (mm)  | 5.6   |
| Width (mm)        | 50    |
| Sleeve (Y/N)      | N     |