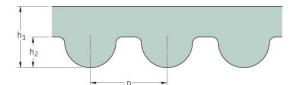

## PHG 1184-8M-85

| No. of teeth      | 148   |
|-------------------|-------|
| Pitch length (in) | 46.61 |
| Pitch length (mm) | 1184  |
| h1 = Height (mm)  | 5.6   |
| Width (mm)        | 85    |
| Sleeve (Y/N)      | N     |