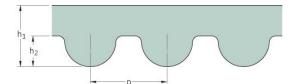

## PHG 1152-8M-50

| No. of teeth      | 144   |
|-------------------|-------|
| Pitch length (in) | 45.35 |
| Pitch length (mm) | 1152  |
| h1 = Height (mm)  | 5.6   |
| Width (mm)        | 50    |
| Sleeve (Y/N)      | N     |