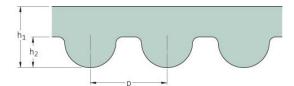

## PHG 1136-8M-50

| No. of teeth      | 142   |
|-------------------|-------|
| Pitch length (in) | 44.72 |
| Pitch length (mm) | 1136  |
| h1 = Height (mm)  | 5.6   |
| Width (mm)        | 50    |
| Sleeve (Y/N)      | N     |