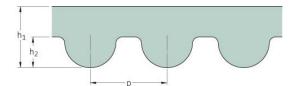

## PHG 1128-8M-85

| No. of teeth      | 141   |
|-------------------|-------|
| Pitch length (in) | 44.41 |
| Pitch length (mm) | 1128  |
| h1 = Height (mm)  | 5.6   |
| Width (mm)        | 85    |
| Sleeve (Y/N)      | N     |