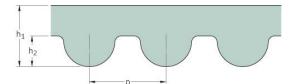

## PHG 1120-8M-50

| No. of teeth      | 140   |
|-------------------|-------|
| Pitch length (in) | 44.09 |
| Pitch length (mm) | 1120  |
| h1 = Height (mm)  | 5.6   |
| Width (mm)        | 50    |
| Sleeve (Y/N)      | N     |