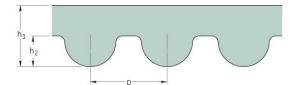

## PHG 976-8M-85

| No. of teeth      | 122   |
|-------------------|-------|
| Pitch length (in) | 38.43 |
| Pitch length (mm) | 976   |
| h1 = Height (mm)  | 5.6   |
| Width (mm)        | 85    |
| Sleeve (Y/N)      | N     |