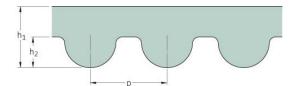

## PHG 816-8M-30

| No. of teeth      | 102   |
|-------------------|-------|
| Pitch length (in) | 32.13 |
| Pitch length (mm) | 816   |
| h1 = Height (mm)  | 5.6   |
| Width (mm)        | 30    |
| Sleeve (Y/N)      | N     |