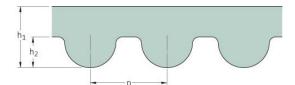

## PHG 776-8M-85

| No. of teeth      | 97    |
|-------------------|-------|
| Pitch length (in) | 30.55 |
| Pitch length (mm) | 776   |
| h1 = Height (mm)  | 5.6   |
| Width (mm)        | 85    |
| Sleeve (Y/N)      | N     |