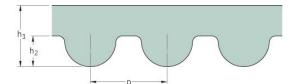

## PHG 760-8M-85

| No. of teeth      | 95    |
|-------------------|-------|
| Pitch length (in) | 29.92 |
| Pitch length (mm) | 760   |
| h1 = Height (mm)  | 5.6   |
| Width (mm)        | 85    |
| Sleeve (Y/N)      | N     |