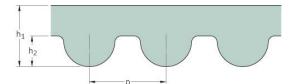

## PHG 688-8M-30

| No. of teeth      | 86    |
|-------------------|-------|
| Pitch length (in) | 27.09 |
| Pitch length (mm) | 688   |
| h1 = Height (mm)  | 5.6   |
| Width (mm)        | 30    |
| Sleeve (Y/N)      | N     |