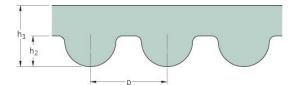

## PHG 656-8M-30

| No. of teeth      | 82    |
|-------------------|-------|
| Pitch length (in) | 25.83 |
| Pitch length (mm) | 656   |
| h1 = Height (mm)  | 5.6   |
| Width (mm)        | 30    |
| Sleeve (Y/N)      | N     |