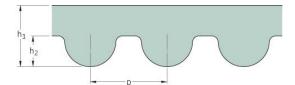

## PHG 640-8M-30

| No. of teeth      | 80   |
|-------------------|------|
| Pitch length (in) | 25.2 |
| Pitch length (mm) | 640  |
| h1 = Height (mm)  | 5.6  |
| Width (mm)        | 30   |
| Sleeve (Y/N)      | N    |