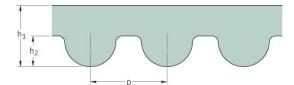

## PHG 632-8M-85

| No. of teeth      | 79    |
|-------------------|-------|
| Pitch length (in) | 24.88 |
| Pitch length (mm) | 632   |
| h1 = Height (mm)  | 5.6   |
| Width (mm)        | 85    |
| Sleeve (Y/N)      | N     |