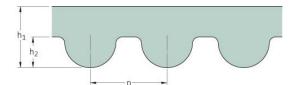

## PHG 600-8M-30

| No. of teeth      | 75    |
|-------------------|-------|
| Pitch length (in) | 23.62 |
| Pitch length (mm) | 600   |
| h1 = Height (mm)  | 5.6   |
| Width (mm)        | 30    |
| Sleeve (Y/N)      | N     |