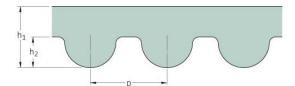

## PHG 576-8M-30

| No. of teeth      | 72    |
|-------------------|-------|
| Pitch length (in) | 22.68 |
| Pitch length (mm) | 576   |
| h1 = Height (mm)  | 5.6   |
| Width (mm)        | 30    |
| Sleeve (Y/N)      | N     |