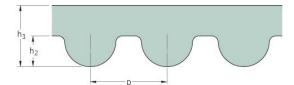

## PHG 568-8M-85

| No. of teeth      | 71    |
|-------------------|-------|
| Pitch length (in) | 22.36 |
| Pitch length (mm) | 568   |
| h1 = Height (mm)  | 5.6   |
| Width (mm)        | 85    |
| Sleeve (Y/N)      | N     |