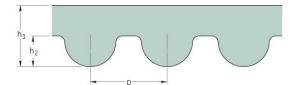

## PHG 480-8M-85

| No. of teeth      | 60   |
|-------------------|------|
| Pitch length (in) | 18.9 |
| Pitch length (mm) | 480  |
| h1 = Height (mm)  | 5.6  |
| Width (mm)        | 85   |
| Sleeve (Y/N)      | N    |