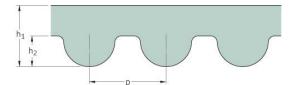

## PHG 472-8M-50

| No. of teeth      | 59    |
|-------------------|-------|
| Pitch length (in) | 18.58 |
| Pitch length (mm) | 472   |
| h1 = Height (mm)  | 5.6   |
| Width (mm)        | 50    |
| Sleeve (Y/N)      | N     |