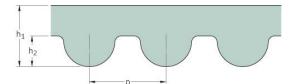

## PHG 408-8M-85

| No. of teeth      | 51    |
|-------------------|-------|
| Pitch length (in) | 16.06 |
| Pitch length (mm) | 408   |
| h1 = Height (mm)  | 5.6   |
| Width (mm)        | 85    |
| Sleeve (Y/N)      | N     |