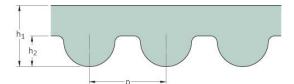

## PHG 368-8M-50

| No. of teeth      | 46    |
|-------------------|-------|
| Pitch length (in) | 14.49 |
| Pitch length (mm) | 368   |
| h1 = Height (mm)  | 5.6   |
| Width (mm)        | 50    |
| Sleeve (Y/N)      | N     |