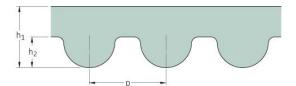

## PHG 336-8M-S200

| No. of teeth      | 42    |
|-------------------|-------|
| Pitch length (in) | 13.23 |
| Pitch length (mm) | 336   |
| h1 = Height (mm)  | 5.6   |
| Width (mm)        | 200   |
| Sleeve (Y/N)      | Y     |