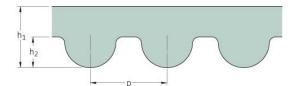

## PHG 336-8M-85

| No. of teeth      | 42    |
|-------------------|-------|
| Pitch length (in) | 13.23 |
| Pitch length (mm) | 336   |
| h1 = Height (mm)  | 5.6   |
| Width (mm)        | 85    |
| Sleeve (Y/N)      | N     |