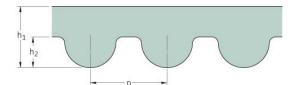

## PHG 328-8M-50

| No. of teeth      | 41    |
|-------------------|-------|
| Pitch length (in) | 12.91 |
| Pitch length (mm) | 328   |
| h1 = Height (mm)  | 5.6   |
| Width (mm)        | 50    |
| Sleeve (Y/N)      | N     |