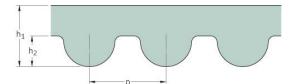

## PHG 4260-5M-S440

| No. of teeth      | 852    |
|-------------------|--------|
| Pitch length (in) | 167.72 |
| Pitch length (mm) | 4260   |
| h1 = Height (mm)  | 3.6    |
| Width (mm)        | 440    |
| Sleeve (Y/N)      | Y      |