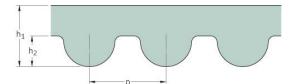

## PHG 2250-5M-S450

| No. of teeth      | 450   |
|-------------------|-------|
| Pitch length (in) | 88.58 |
| Pitch length (mm) | 2250  |
| h1 = Height (mm)  | 3.6   |
| Width (mm)        | 450   |
| Sleeve (Y/N)      | Y     |