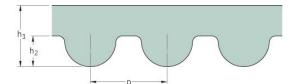

## PHG 1895-5M-15

| No. of teeth      | 379   |
|-------------------|-------|
| Pitch length (in) | 74.61 |
| Pitch length (mm) | 1895  |
| h1 = Height (mm)  | 3.6   |
| Width (mm)        | 15    |
| Sleeve (Y/N)      | N     |