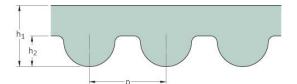

## PHG 1125-5M-S450

| No. of teeth      | 225   |
|-------------------|-------|
| Pitch length (in) | 44.29 |
| Pitch length (mm) | 1125  |
| h1 = Height (mm)  | 3.6   |
| Width (mm)        | 450   |
| Sleeve (Y/N)      | Y     |