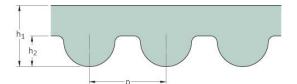

## PHG 1100-5M-S140

| No. of teeth      | 220   |
|-------------------|-------|
| Pitch length (in) | 43.31 |
| Pitch length (mm) | 1100  |
| h1 = Height (mm)  | 3.6   |
| Width (mm)        | 140   |
| Sleeve (Y/N)      | Y     |