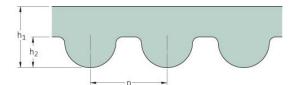

## PHG 980-5M-S450

| No. of teeth      | 196   |
|-------------------|-------|
| Pitch length (in) | 38.58 |
| Pitch length (mm) | 980   |
| h1 = Height (mm)  | 3.6   |
| Width (mm)        | 450   |
| Sleeve (Y/N)      | Y     |