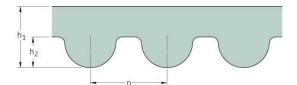

## PHG 690-5M-S450

| No. of teeth      | 138   |
|-------------------|-------|
| Pitch length (in) | 27.17 |
| Pitch length (mm) | 690   |
| h1 = Height (mm)  | 3.6   |
| Width (mm)        | 450   |
| Sleeve (Y/N)      | Y     |