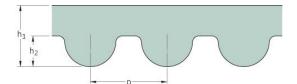

## PHG 640-5M-S450

| No. of teeth      | 128  |
|-------------------|------|
| Pitch length (in) | 25.2 |
| Pitch length (mm) | 640  |
| h1 = Height (mm)  | 3.6  |
| Width (mm)        | 450  |
| Sleeve (Y/N)      | Y    |