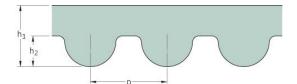

## PHG 630-5M-S450

| No. of teeth      | 126  |
|-------------------|------|
| Pitch length (in) | 24.8 |
| Pitch length (mm) | 630  |
| h1 = Height (mm)  | 3.6  |
| Width (mm)        | 450  |
| Sleeve (Y/N)      | Y    |