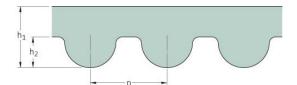

## PHG 540-5M-S450

| No. of teeth      | 108   |
|-------------------|-------|
| Pitch length (in) | 21.26 |
| Pitch length (mm) | 540   |
| h1 = Height (mm)  | 3.6   |
| Width (mm)        | 450   |
| Sleeve (Y/N)      | Y     |