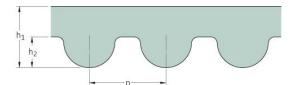

## PHG 405-5M-S450

| No. of teeth      | 81    |
|-------------------|-------|
| Pitch length (in) | 15.94 |
| Pitch length (mm) | 405   |
| h1 = Height (mm)  | 3.6   |
| Width (mm)        | 450   |
| Sleeve (Y/N)      | Y     |