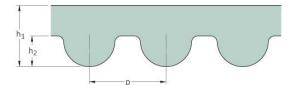

## PHG 385-5M-S450

| No. of teeth      | 77    |
|-------------------|-------|
| Pitch length (in) | 15.16 |
| Pitch length (mm) | 385   |
| h1 = Height (mm)  | 3.6   |
| Width (mm)        | 450   |
| Sleeve (Y/N)      | Y     |