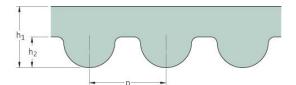

## PHG 300-5M-S450

| No. of teeth      | 60    |
|-------------------|-------|
| Pitch length (in) | 11.81 |
| Pitch length (mm) | 300   |
| h1 = Height (mm)  | 3.6   |
| Width (mm)        | 450   |
| Sleeve (Y/N)      | Y     |