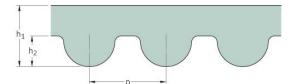

## PHG 3430-5M-9

| No. of teeth      | 686    |
|-------------------|--------|
| Pitch length (in) | 135.04 |
| Pitch length (mm) | 3430   |
| h1 = Height (mm)  | 3.6    |
| Width (mm)        | 9      |
| Sleeve (Y/N)      | N      |