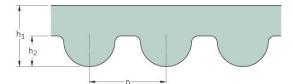

## PHG 1800-5M-9

| No. of teeth      | 360   |
|-------------------|-------|
| Pitch length (in) | 70.87 |
| Pitch length (mm) | 1800  |
| h1 = Height (mm)  | 3.6   |
| Width (mm)        | 9     |
| Sleeve (Y/N)      | N     |