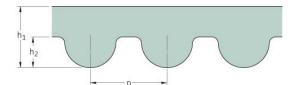

## PHG 980-5M-9

| No. of teeth      | 196   |
|-------------------|-------|
| Pitch length (in) | 38.58 |
| Pitch length (mm) | 980   |
| h1 = Height (mm)  | 3.6   |
| Width (mm)        | 9     |
| Sleeve (Y/N)      | N     |