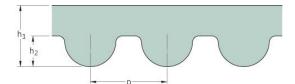

## PHG 695-5M-9

| No. of teeth      | 139   |
|-------------------|-------|
| Pitch length (in) | 27.36 |
| Pitch length (mm) | 695   |
| h1 = Height (mm)  | 3.6   |
| Width (mm)        | 9     |
| Sleeve (Y/N)      | N     |